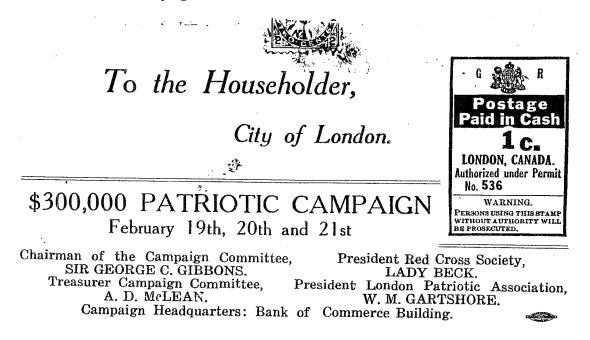

register. Will check on it.

0254postperfect 8711 000000

Recent acquisition - a scarce PPIC label on a whole cover. This was used in 1917 to search out funds for the Patriotic Campaign.

Wilf Whitehouse sent in two items. The first appears to be part of the Paragon family and was used to solicit funds for a charity. Any more information on it??? The second item is Pitney Bowes #698819 with townmark BOWEN ISLAND, BC. To quote Wilf "although Bowen Island is not a town in the strict sense, that's what the townmark says. Awhile ago I reported SALT SPRING ISLAND and mentioned that Canada Post does not recognize that as a mailing point. The post office is at GANGES on SALT SPRING ISLAND. It has now closed in favor of GANGES.