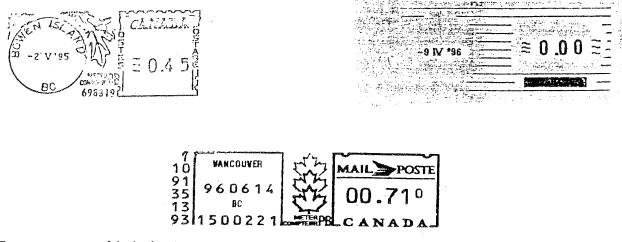

register. Will check on it.

0254postperfect 8711 000000

Recent acquisition - a scarce PPIC label on a whole cover. This was used in 1917 to search out funds for the Patriotic Campaign.

Wilf Whitehouse sent in two items. The first appears to be part of the Paragon family and was used to solicit funds for a charity. Any more information on it??? The second item is Pitney Bowes #698819 with townmark BOWEN ISLAND, BC. To quote Wilf "although Bowen Island is not a town in the strict sense, that's what the townmark says. Awhile ago I reported SALT SPRING ISLAND and mentioned that Canada Post does not recognize that as a mailing point. The post office is at GANGES on SALT SPRING ISLAND. It has now closed in favor of GANGES.