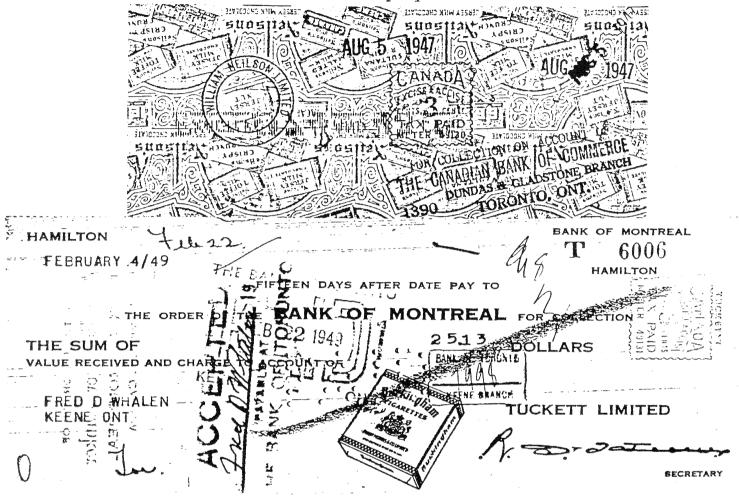

"Picked up" two cheques recently with excise meter impressions. The rate indicia is the same, and indeed the serial numbers are consecutive - 49130 and 49131. One has the company name in the "townmark"; the other has the company name above the rate mark.