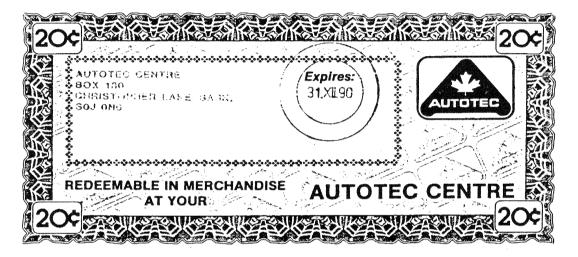

A strange use for a postage? meter. It appears as if an IHC meter has been used to imprint the location of an AUTOTEC gas centre at Christopher Lake, Sask, and the date mark shows the expiry date for the coupon. Most unusual.