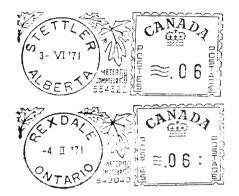

#### \*\*\*\*\*

Wilf sent in two other items of interest, shown below. One is Type 18.3 used at Halifax, in which the townmark is blank and it is a fractional rate for bulk mail.

The other is a Roneo meter 751984 with the town mark reading TORONTO AMF, which is the air mail forwarding facility at Pearson Airport.