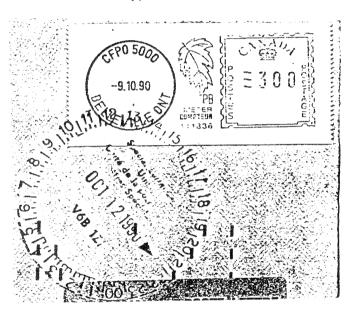

#### \*\*\*\*\*

In September 1949 there were 7,000 postage meters in Canada and 500 Unemployment Insurance meters.

Below is a colourful first day cover bearing the red Senate of Canada print.

At right is a nice item from CFPO 5000 at Belleville, Ont. (Alas, not mine.) At left is a Type 23 used in the 1970's.