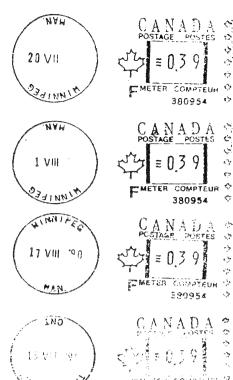

#### \*\*\*\*\*

Irvine Rosborough sent in a page of oddities. First, a Friden with inverted town mark, also the year 1990 is missing. A corrected impression is also shown. This is meter 380954 of the Frontier School Division No. 48, Winnipeg. Another Friden meter, 381396, with inverted THUNDER BAY ONT., also 1990.

Three Pitney bowes meters with the town, WINNIPEG, off centre. The province is centered. Also shown are two operator errors with incorrect dates. The "32" should be "23", and the "1" should be "90". Irvine also noted some varieties in Type 20 which will be included with that