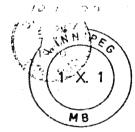

#### \*\*\*\*\*

Irvine Rosborough sent in a page of oddities. First, a Friden with inverted town mark, also the year 1990 is missing. A corrected impression is also shown. This is meter 380954 of the Frontier School Division No. 48, Winnipeg. Another Friden meter, 381396, with inverted THUNDER BAY ONT., also 1990.

Three Pitney bowes meters with the town, WINNIPEG, off centre. The province is centered. Also shown are two operator errors with incorrect dates. The "32" should be "23", and the "1" should be "90". Irvine also noted some varieties in Type 20 which will be included with that