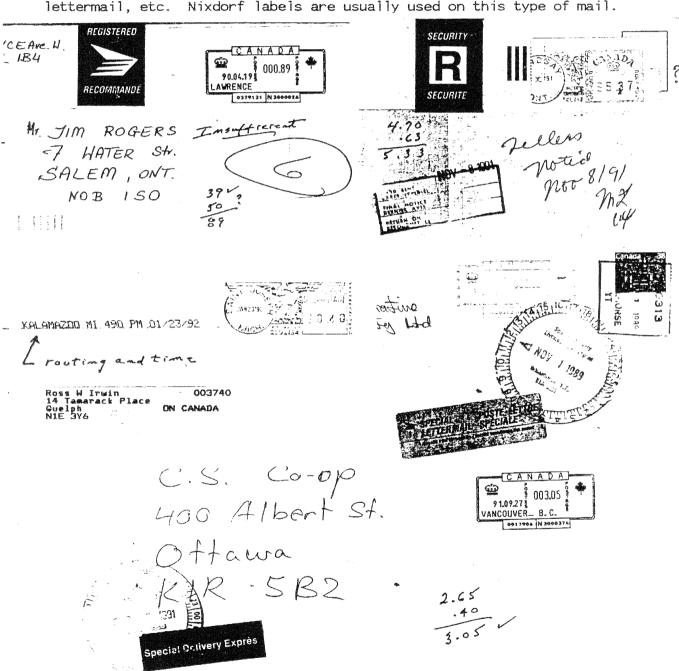

TOILET SEATS
TO MEET
EVERY SPECIFICATION

Another interesting postmark ad and two sizes of letter font in the townmark.

Wilf. Whitehouse sends a copy of another unusual item. Postal code T2E 0AO is right down town in the north-east quadrant. Who can guess what CMPP means? It was mailed at the bulk first-class rate.

Here is another unrecorded item. It is Postalia 404065 but the period is missing in the value and POSTES has disappeared to the left of the value. One of a kind?

Rob McGuiness sent in a copy of two items. They are dark and will not copy. They are Irwin Type 22.3, a Roneo with broken inner circle townmark. The townmark reads: - POSTAGE DUE / VANCOUVER B.C. The dates are 1980 and 1982. The serial numbers are: 775319 and 775442.

#### \*\*\*\*\*

Wilf sent in two other items of interest, shown below. One is Type 18.3 used at Halifax, in which the townmark is blank and it is a fractional rate for bulk mail.

The other is a Roneo meter 751984 with the town mark reading TORONTO AMF, which is the air mail forwarding facility at Pearson Airport.