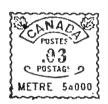

#### \*\*\*\*\*

In September 1949 there were 7,000 postage meters in Canada and 500 Unemployment Insurance meters.

Below is a colourful first day cover bearing the red Senate of Canada print.

At right is a nice item from CFPO 5000 at Belleville, Ont. (Alas, not mine.) At left is a Type 23 used in the 1970's.