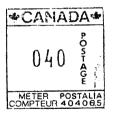

Here is another unrecorded item. It is Postalia 404065 but the period is missing in the value and POSTES has disappeared to the left of the value. One of a kind?

Rob McGuiness sent in a copy of two items. They are dark and will not copy. They are Irwin Type 22.3, a Roneo with broken inner circle townmark. The townmark reads: - POSTAGE DUE / VANCOUVER B.C. The dates are 1980 and 1982. The serial numbers are: 775319 and 775442.