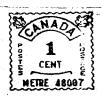

Canada Post is installing postage meters at each wicket in major offices. For example, Guelph post office had one postage meter available for parcels from about 1953. About June 15 each of the four wicket clerks were given their own postage meter. An example of one is shown below.

Another recent item in my mail from Guelph shows that the year did not print. I am uncertain whether the "?" is part of the month wheel but it looks like it. Just another novelty item.

TYPE 1, continued