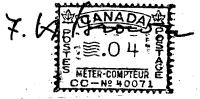

Canada Post is installing postage meters at each wicket in major offices. For example, Guelph post office had one postage meter available for parcels from about 1953. About June 15 each of the four wicket clerks were given their own postage meter. An example of one is shown below.

Another recent item in my mail from Guelph shows that the year did not print. I am uncertain whether the "?" is part of the month wheel but it looks like it. Just another novelty item.

TYPE 1, continued