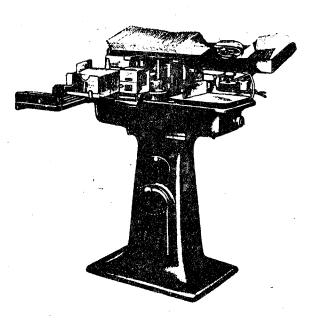

## Model "A"

### Pitney-Bowes Mailing Machine

#### Description

The Model "A" adaptable to Postage Meters for "Metered Mail" as well as special counting and printing attachments. Electrically driven—semi-automatic feed—imprints and seals letters at the rate of 250-300 per minute.