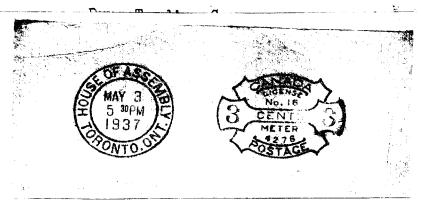

Canada Post is installing postage meters at each wicket in major offices. For example, Guelph post office had one postage meter available for parcels from about 1953. About June 15 each of the four wicket clerks were given their own postage meter. An example of one is shown below.