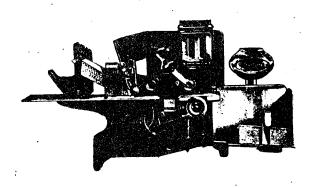

## Model "A"

### Pitney-Bowes Mailing Machine

#### Description

The Model "A" adaptable to Postage Meters for "Metered Mail" as well as special counting and printing attachments. Electrically driven—semi-automatic feed—imprints and seals letters at the rate of 250-300 per minute.