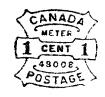

Canada Post is installing postage meters at each wicket in major offices. For example, Guelph post office had one postage meter available for parcels from about 1953. About June 15 each of the four wicket clerks were given their own postage meter. An example of one is shown below.

Another recent item in my mail from Guelph shows that the year did not print. I am uncertain whether the "?" is part of the month wheel but it looks like it. Just another novelty item.

TYPE 1, continued