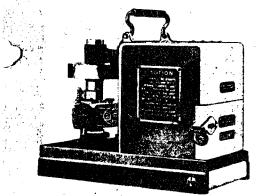

### The Postage Meter

### Description

Postage: Meters are devices approved by the Post Office Department for the printing and recording of postage. Such devices cannot be sold outright, but are leased by the manufacturer to the mailer. The manufacturer or distributor of such devices must assume full responsibility for the location, maintenance, inspection and proper operation of all such devices placed in service. A license must be secured from the Post Office Department for the use of such devices by the mailer. The indicia must show the mailer's license number and the register number of the meter used. Postage Meters can be secured for any denominations of postage. The Postage Meter is a detachable unit operating on either Pitney-Bowes Model "A", "B" or "F" mailing machines.

## Model "A"

### Pitney-Bowes Mailing Machine

#### Description

The Model "A" adaptable to Postage Meters for "Metered Mail" as well as special counting and printing attachments. Electrically driven—semi-automatic feed—imprints and seals letters at the rate of 250-300 per minute.