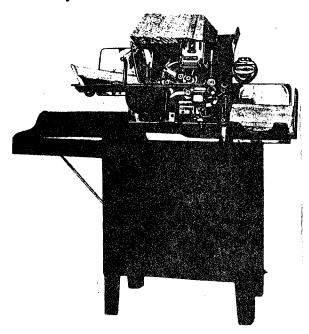

## Model "A"

### Pitney-Bowes Mailing Machine

#### Description

The Model "A" adaptable to Postage Meters for "Metered Mail" as well as special counting and printing attachments. Electrically driven—semi-automatic feed—imprints and seals letters at the rate of 250-300 per minute.