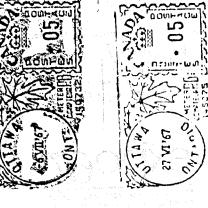

3. Luc Legault was the member who displayed Expo 67 meters in Montreal a while back. and sent us a photocopy of 16 pages of examples. These indicia/slogans are illustrated in this newsletter.

4. Phil Wharton, Box 183, Waterford, Untario, NUE 170 is locking for any covers with corner cards (metered or otherwise) from Canadian radio (AM and FM) and television stations. Perhaps some of you can swap something with him.