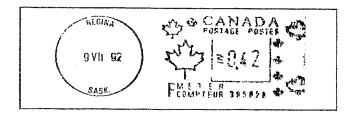

#### Type 22

Description of the Indicia

At right, 3 large maple leaves, the centre one unfilled. Above the rate frame, CANADA/POSTAGE/POSTES. Below, the serial number, the letter F sans-serif and METER/COMPTEUR. The rate frame is 13mm x 11mm, open at the left.

The rate consists of a triad, dot, 2 figures of value and a triad.

The townmark is single circle, 22 mm, containing the date mark DM'Y. The province is abbreviated with a period. Overall size is  $27 \times 42$ . Slogan to left. Adhesives used.

Technical Detail
Friden Model 9225 postage meter was approved in February 1968 and was used on Models 9020, 9030 and 9010 mailing machines. The assigned serial block begins at 320000. The ad plate is 25mm h x 15mm w. The meter prints postage to \$9.99 and the capacity is \$9,999.99. The earliest known use is 14 II'69. The highest known serial number is 323041.