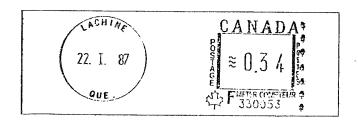

#### Technical Detail

Friden Model 9250 postage meter was approved for use in February 1985. The serial block assigned is from 330000. The meter prints postage to \$9.99 (and Model 9215 to \$99.99) Postage capacity is \$9,999.99.

Earliest known use is 22 I 87. Highest known serial number is 355625.