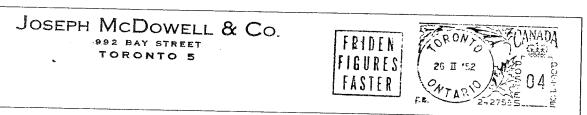

### Introduction in Canada (Ref: NAC RG3 file 13-1-43)

In May 15, 1963, R.W. McDowell, vice president of Joseph McDowell Sales Ltd, 36 Mobile Dr., Toronto, enquired of the Post Office Department about the procedure for approval of a postage meter. The Friden postage meter had been mentioned as early as March 1961 in an article in the Financial Post. The immediate intent was to replace the 70-80 Commercial Controls postage registers then in use.

McDowell imported to Canada from the U.S. a Model PM-4 postage meter and a Model 410 mailing machine. The unit was received for evaluation 13 Oct 1964. Notice of its approval on 9 Jul 1965 appeared in the Post Office Weekly Bulletin of 31 Jul 1965 with an illustration of the CITY PROVINCE SPECIMEN indicia. There was some delay in placing it in service because the standard rolls of gummed tape supplied by the Post Office Department did not fit the meter and the meter could not be modified to use them.

New post office regulations, effective 1 Apr 1968, stated that all postage meter indicia were to be manufactured in Canada. The Post Office Department gave Friden one year to conform. Legg Bros. of Toronto produced the early indicia for Friden. By 20 Mar 1967 there were 40 Friden postage meters in use.