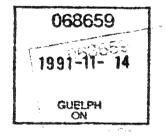

The laser labels are printed on a 55 mm by 30 mm label and on a narrow carrier 58 mm by 33 mm. The dot matrix carrier used a sprocket feed carrier. The laser labels are friction fed. The design is similiar; however, the corners are square and it is slightly smaller. The issuing office name tends to be standardized. The number in the lower left tablet appears to be the new Human Resource Inventory System (HRIS) number, which is 5 digits preceeded by a "0" and is allocated sequentially across Canada.