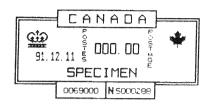

The peelable label was originally generated by a dot matrix printer. The label is 80 mm by 40 mm and was affixed to a 147 mm by 63 mm carrier paper. The label, has CANADA, a single Crown and Maple Leaf, the postage paid, the words POSTES and POSTAGE and the name of the issuing office. There is a great variety in how the issuing office name is expressed.

Dot Matrix and Laser Generated Labels on Carrier Paper

The date is of European style of year-month-day, with the year expressed by two digits. The label also bears two tablets at the bottom. That at left is the number assigned to that Retail Postal Outlet. This is the 6-digit POCON number which is allocated geographically, with an additional "O" prefix. The right tablet contains the alfa-numeric series which identifies the NIXDORF unit. It costs two to four cents to run a label and some franchise operators will not generate one for a 40 cent transaction.

Each morning the operator of the retail postal outlet is to test the system before doing any business and a SPECIMEN label is generated. Some do not shut the system down and a specimen is only needed when it is restarted. They new systems have the capability of generating a specimen at anytime.

Specimen labels

A customer receipt is generated for each sale, and is printed on special paper watermarked POSTAL SERVICES - SERVICES POSTAUX.

Information on the receipt includes the official name and full address of the Retail Postal Outlet point of sale. The date and time of the sale. The POCON number, register number, and operator code. The receipt below shows that one letter (L) was mailed at .38c. The amount tendered and change is noted in both official languages. Receipts now include the General Sales Tax.