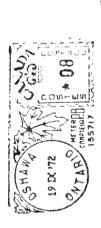

The indicia has the same overall frame size, same townmark diameter, same rate frame size, and same date lettering as the US Flying Eagles. One would expect this as all meters were made at Stamford.

The indicia is 55 mm by 25 mm. The townmark diameter is 20 mm and the province is usually in full. The date mark is a single line - month, day, year. It is changed using a special "pick" to turn the wheels. Between the townmark and the rate frame is an Imperial Crown above four horizontal wavy lines. Below, is the word METRE and the serial number of the postage meter in the 94000 series block. The rate frame is 21 mm wide and conforms to the general policy. The value is prominent with a dot before the value, as found with US postage meters.

#### Indicia Changes and Variations

Meter 94000 was placed in service with Consolidated Advertising Services Ltd., 73 Richmond St., Toronto. The earliest date is APR 1'36. The latest for this meter is JUN 15'53. The meter was used by Consolidated, who did mailings for other companies, until 1941. It was placed in use with Canadian Kodak Sales Ltd., Toronto, from about June 1942 to June 1953. It is probable that 50 million impressions were made by this meter but few seem to have survived. I estimate it represents 1 percent of the Type 9.2 or 9.3 indicia.

RETURN POSTAGE PREPAID is used in lieu of the townmark and date mark in Type 9.2 and 9.3. These are uncommon.

Meters 94043 used at Quebec, and meter 94071 used by the Vancouver Daily province newspaper about 1949-50 have very tall numerals for their serial number.