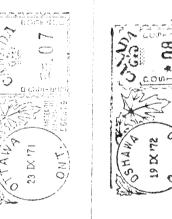

The indicia has the same overall frame size, same townmark diameter, same rate frame size, and same date lettering as the US Flying Eagles. One would expect this as all meters were made at Stamford.

The indicia is 55 mm by 25 mm. The townmark diameter is 20 mm and the province is usually in full. The date mark is a single line - month, day, year. It is changed using a special "pick" to turn the wheels. Between the townmark and the rate frame is an Imperial Crown above four horizontal wavy lines. Below, is the word METRE and the serial number of the postage meter in the 94000 series block. The rate frame is 21 mm wide and conforms to the general policy. The value is prominent with a dot before the value, as found with US postage meters.

#### Indicia Changes and Variations

Meter 94000 was placed in service with Consolidated Advertising Services Ltd., 73 Richmond St., Toronto. The earliest date is APR 1'36. The latest for this meter is JUN 15'53. The meter was used by Consolidated, who did mailings for other companies, until 1941. It was placed in use with Canadian Kodak Sales Ltd., Toronto, from about June 1942 to June 1953. It is probable that 50 million impressions were made by this meter but few seem to have survived. I estimate it represents 1 percent of the Type 9.2 or 9.3 indicia.

RETURN POSTAGE PREPAID is used in lieu of the townmark and date mark in Type 9.2 and 9.3. These are uncommon.

Meters 94043 used at Quebec, and meter 94071 used by the Vancouver Daily province newspaper about 1949-50 have very tall numerals for their serial number.