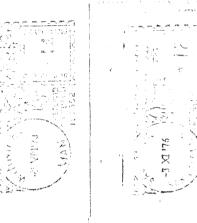

#### Indicia Changes and Variations

Meter 94000 was placed in service with Consolidated Advertising Services Ltd., 73 Richmond St., Toronto. The earliest date is APR 1'36. The latest for this meter is JUN 15'53. The meter was used by Consolidated, who did mailings for other companies, until 1941. It was placed in use with Canadian Kodak Sales Ltd., Toronto, from about June 1942 to June 1953. It is probable that 50 million impressions were made by this meter but few seem to have survived. I estimate it represents 1 percent of the Type 9.2 or 9.3 indicia.

The date mark is small. The Post Office Department complained of the possibility of forgery for high values of postage when a meter had a decimal point. A large star was adopted which has continued to this day. The star was used for postage meter 94001 and subsequent. The star is often found inverted, and of varying sizes on the Model R indicia. I am not aware of inverted stars in this series and any changes in size can be blamed on lack of cleaning of the die.

The above is Type 9.1. Type 9.2 is distinguished by a star instead of a dot before the rate and the type font for the date mark is larger and easier to read. Type 9.2, with METRE above the serial number includes meters 94001 to 94034, and the anomoly 94125 which is identical but out of sequence.

Type 9.3 is distinguished by the format METER/serial number/COMPTEUR below the Crown. The Crown is higher having its base opposite "P" instead of "O". The serial numbers are from 94035 to 94124, with 94129 as an addition. The earliest use of Type 9.3 is February 1938.