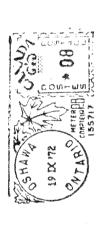

The indicia has the same overall frame size, same townmark diameter, same rate frame size, and same date lettering as the US Flying Eagles. One would expect this as all meters were made at Stamford.

The indicia is 55 mm by 25 mm. The townmark diameter is 20 mm and the province is usually in full. The date mark is a single line - month, day, year. It is changed using a special "pick" to turn the wheels. Between the townmark and the rate frame is an Imperial Crown above four horizontal wavy lines. Below, is the word METRE and the serial number of the postage meter in the 94000 series block. The rate frame is 21 mm wide and conforms to the general policy. The value is prominent with a dot before the value, as found with US postage meters.

#### Indicia Changes and Variations

Meter 94000 was placed in service with Consolidated Advertising Services Ltd., 73 Richmond St., Toronto. The earliest date is APR 1'36. The latest for this meter is JUN 15'53. The meter was used by Consolidated, who did mailings for other companies, until 1941. It was placed in use with Canadian Kodak Sales Ltd., Toronto, from about June 1942 to June 1953. It is probable that 50 million impressions were made by this meter but few seem to have survived. I estimate it represents 1 percent of the Type 9.2 or 9.3 indicia.

RETURN POSTAGE PREPAID is used in lieu of the townmark and date mark in Type 9.2 and 9.3. These are uncommon.

Meters 94043 used at Quebec, and meter 94071 used by the Vancouver Daily province newspaper about 1949-50 have very tall numerals for their serial number.