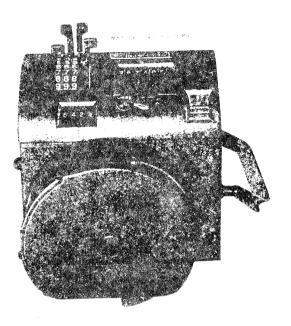

#### PITNEY-BOWES MODEL J SERIES

#### Ross W. Irwin

The rights for the distribution of the Franco "Multi-Valor" postage meter in Canada and the United States was acquired by the Pitney-Bowes Company in 1933. While this particular postage meter was not a success in Canada, and was never distributed in the United States, it did demonstrate the utility of an omni-rate postage meter.

All postage meters, prior to 1933, imprinted the indicia and townmark as separate impressions, yet both were parts of the one printing die. During 1933, Pitney-Bowes developed at Stamford, Conn., an omni postage meter which had the townmark and frank contained within a single rectangular indicia. This postage meter was termed their Model J series and assigned serial block 90000. Experimental units were placed in service from September 1933. The first regular postage meter was serial 90014 placed in service in late 1934.

#### Mailing Machines

The Model J mailing machine was hand fed. It used gummed paper in a roll for parcel post tapes.

The Model J mailing machine was redesigned January 27, 1939, and was named the Model JA mailing machine which fed mail through the postage meter either by hand individually or automatically. It had good speed and could accomodate oversize envelopes and parcel post packages through a self contained tape unit. The Model JA mailing machine sold in Canada for \$490 in 1937.

# Model

Pitney-Bowes Omni-denomination Postage Meter and Mailing Machine