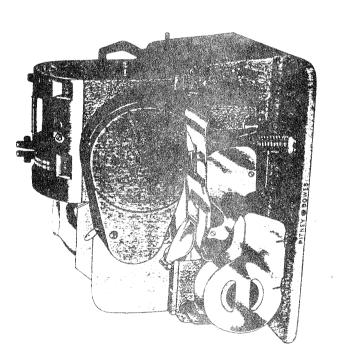

#### PITNEY-BOWES MODEL J SERIES

#### Mailing Machines

The Model J mailing machine was hand fed. It used gummed paper in a roll for parcel post tapes.

The Model J mailing machine was redesigned January 27, 1939, and was named the Model JA mailing machine which fed mail through the postage meter either by hand individually or automatically. It had good speed and could accomodate oversize envelopes and parcel post packages through a self contained tape unit. The Model JA mailing machine sold in Canada for \$490 in 1937.

#### Postage Meters

Two omni-denominational postage meters were developed for use with the mailing machines. The Model JD was a 3-1/2 bank machine which printed all values from 1c to 9.99, including 1/2c fractional rate for the USA. The fractional lever was removed from meters used in Canada. This postage meter also printed "nil" postage, the first meter to do so. The meter held \$9,999.99 of postage and was set in dollars, not in units as with earlier meters. It also recorded the number of transactions and the amount of postage spent and unspent. The postage meter rented for 3c per 100 impressions with a minimum monthly rent of \$10, and maximum of \$20, in Canada.