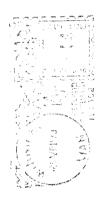

Type 9

#### Indicia

Commercial use of the Model J postage meter in the USA started in late 1934. About this time the Pitney-Bowes representative in Canada requested the Post Office Department to approve the indicia for the new postage meter. The original design was unsatisfactory. It was similiar to the US Flying Eagle design but with a deckle edge to resemble the standard indicia. The second attempt also proved to be too radical and on July 11, 1935, the Post office suggested the indicia conform to the old design (1932) principles with CANADA at the top of an arch with two maple leaves at the corners. The arches were supported with the words POSTES and POSTAGE. The amount in cents and the serial number at the bottom. A Crown was acceptable, but not "GR" or the Coat of Arms. They wanted a deckle edge.

In August 1935 a design conforming to the principles laid down in 1932 was submitted. It was identical to the Irwin Type 9 indicia which was finally approved, except a single maple leaf was placed in the upper and lower left hand corners. The actual design was settled September 11, 1935.

The indicia has the same overall frame size, same townmark diameter, same rate frame size, and same date lettering as the US Flying Eagles. One would expect this as all meters were made at Stamford.

The indicia is 55 mm by 25 mm. The townmark diameter is 20 mm and the province is usually in full. The date mark is a single line - month, day, year. It is changed using a special "pick" to turn the wheels. Between the townmark and the rate frame is an Imperial Crown above four horizontal wavy lines. Below, is the word METRE and the serial number of the postage meter in the 94000 series block. The rate frame is 21 mm wide and conforms to the general policy. The value is prominent with a dot before the value, as found with US postage meters.