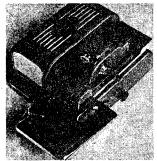

The Pitney Bowes Model HE mailing machine was introduced in 1930. It used a

Model H tax register, in units of three cents. The maximum setting was 33,330 units of three cents and locked out when the descending register reacher 100. This electric machine printed cheques singly or in sheets, or continuous forms, by use of a tray to do batch work. Signature plates could also be used with this register for signing cheques. These were only fed singly. The machine was declared obsolete in 1948.