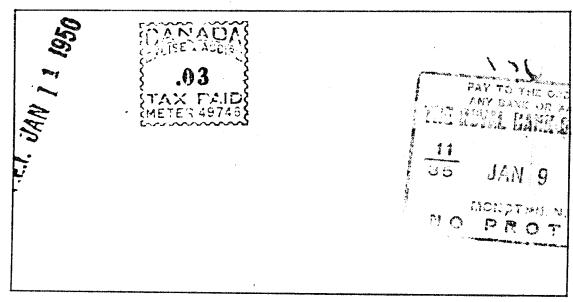

About 1947 the Model HX and HT postage meter was modified for excise tax use. The indicia does not have a company name circle and the words TAX PAID and METER are larger. The important detail is the value – .03 or .06.