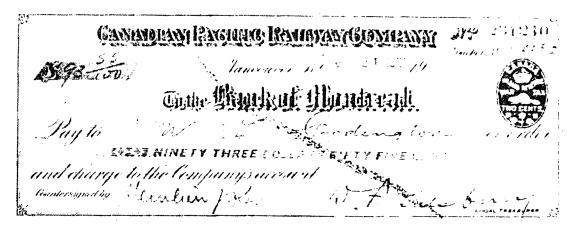

Advantages listed by the company included the saving of time as the cheques could be stamped singly, or in sheets. The accounting for stamps was simpler and more reliable. The register showed the number of cheques or drafts stamped daily. It was an improvement over

Excise register imprint with company name.

Excise register imprint with company excise number.

handling a large quantity of excise tax stamps. The impression was printed directly on the document.

In 1948 the company asked for permission to use a single meter for both postage and excise use. They recognized they would lose 40 percent but thought this could be regained through the additional use of postage meters in smaller companies. Before this two machines were required. The government approved the dual use of postage meters for both postage and excise tax in 1949.