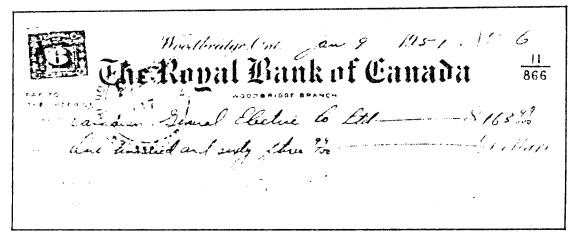

Section 44 of the Act reads in part: "No person shall issue a cheque . . . unless there is af-

Cheque with 6¢ revenue stamp for over \$100.

Cheque with 2¢ die embossed revenue stamp.

fixed thereto an adhesive excise or postage stamp of the value hereinafter specified, or unless there is impressed thereon by means of a die an excise stamp of the value of: three cents, if the amount of the cheque . . . does not exceed \$100; six cents if the amount exceeds \$100."