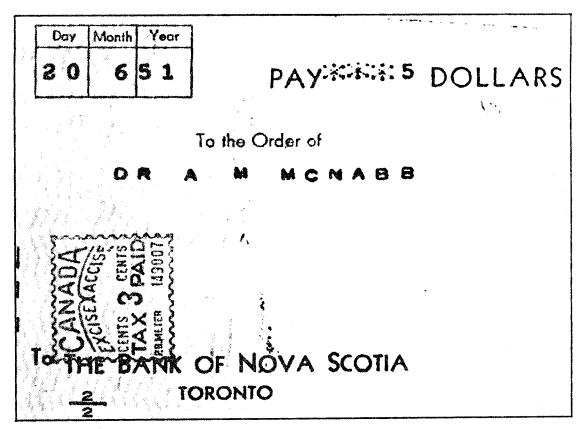

Pitney Bowes introduced an RTT excise tax meter for use on their Model RGCX tax machine. Registration was in dollars and cents, not units. The maximum setting was \$9,999.00 and it locked out at \$1.00. Denomination limits were three and six cents.

The Model DM postage meter was modified for use as tax register for small business. The tax program ended before many were placed in use. Estimated use of this meter for tax is 50.

The illustrations show the several types of tax register impressions. The serial blocks assigned to tax registers were: 45000, 49000, 149000, and 249000.