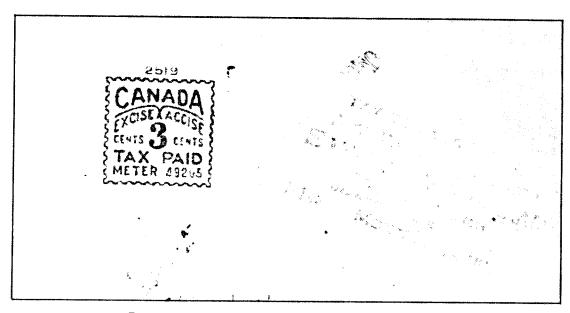

# DESCRIPTION OF TAX REGISTER INDICIA

The original tax register indicia was adapted from the postage meter indicia. It was of two parts. The company name (townmark) and the excise rate (frank). The townmark is a double circle 24/17 mm bearing the company name. There are usually one, two or three fancy marks at the base of the circles. The datemark is the

Excise register imprint from Model HX.

Model RTT tax register imprint.

same as used with the Model H postage meter, month-day-year. The company name is spaced 26 mm from the rate mark.

The rate mark is 22 mm square with imitation perforations. Within are the words CANADA / EXCISE ACCISE / TAX PAID / METER xxxxx / CENTS 3 CENTS. The value is 5.5 mm high. The colour of the indicia is usually red, but is found in blue and other colours.

Up to 1940 about 150 tax registers were in use and the identification of the company, or company mark circle, was removed from registers issued after that date. In its place the company excise tax serial number was printed in 1.5 mm numbers above or below the rate frame. A few bore the name of the company in this location.