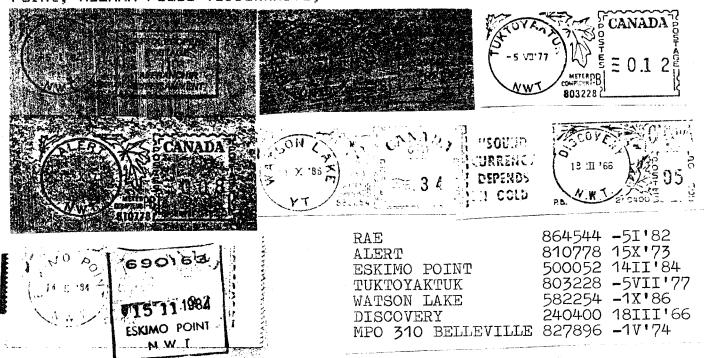

The Model DM postage meter was modified for use as tax register for small business. The tax program ended before many were placed in use. Estimated use of this meter for tax is 50.

The illustrations show the several types of tax register impressions. The serial blocks assigned to tax registers were: 45000, 49000, 149000, and 249000.