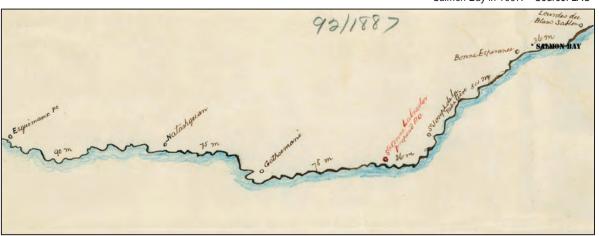

# Ferdinand Bélanger

The small fishing village of Salmon Bay is located in Quebec, close to Labrador, on the Strait of Belle Isle. It is in fact situated four miles east of the village of Bonne-Espérance and about fifteen miles west of the village of Lourdes-du-Blanc-Sablon, as mentioned in an 1890 report of the Postal Inspector (Fig. 1).

Figure 1. Map showing the location of Salmon Bay in 1887. – Source: LAC<sup>2</sup>

 This article first appeared in French as "Salmon Bay, bureau de poste terre-neuvien et canadien" in the Bulletin d'histoire postale et de marcophilie no. 122, pp. 5-10, octobre-décembre 2013; translation by Robert C. Smith.