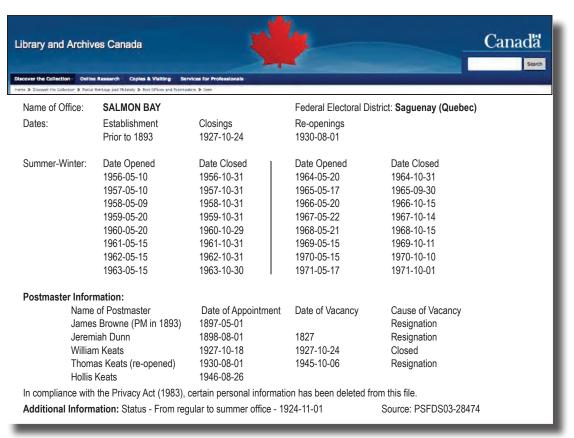

According to the Post Office Department's postmastership card, the post office was opened some time before 1893 (Fig. 2). This incomplete information aroused our interest in pushing the research further to determine the exact date of the opening.

Figure 2. Postmastership card for the Salmon Bay post office. – Source: LAC<sup>3</sup>

Figure 3. Photograph of John Graham Haggart, Postmaster General of Canada from 1888 to 1892.

Source: LAC, PA-026381