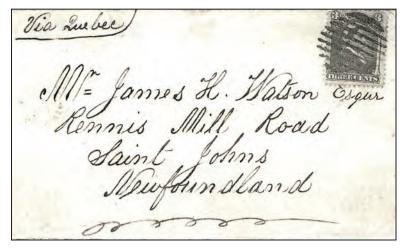

his recent visit to the North Shore. He mentioned having learned at Bonne-Espérance that two years earlier the Newfoundland government had opened a summer office at Salmon Bay, and that a steamboat carried the mails twice monthly to St. John's, Newfoundland. Furthermore, he added that he had intended going to the site in order to verify these rumours, but had to turn back because of bad weather. Finally, he called the Postmaster General's attention to the fact that the village of Salmon Bay was really located on Canadian territory, and that it seemed likely to him that the Newfound-